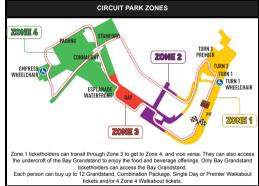

## ANNEX B - 2017 FORMULA 1 SINGAPORE AIRLINES SINGAPORE GRAND PRIX TICKET PRICES

|                                              | ZON | IE ACCES | SS | EAF              | RLY BIRD (SGD) *VALID | TILL 8 MAY    | REGULAR (SGD)    |                  |               |
|----------------------------------------------|-----|----------|----|------------------|-----------------------|---------------|------------------|------------------|---------------|
| 3-DAY TICKET                                 | 1   | 2 3      | 4  | 1 - 3<br>TICKETS | 4 - 7<br>TICKETS      | >8<br>TICKETS | 1 - 3<br>TICKETS | 4 - 7<br>TICKETS | >8<br>TICKETS |
| SUPER PIT (3-DAY) NEW!                       | 1   | 2 3      | 4  |                  | 1,288                 |               |                  | 1,488            |               |
| TURN 1 GRANDSTAND (3-DAY) ^                  | 1   | 2 3      | 4  |                  | 1,088                 |               |                  | 1,288            |               |
| TURN 1 GRANDSTAND JUNIOR ≤16yrs (3-DAY) NEW! | 1   | 2 3      | 4  |                  |                       |               | 638              |                  |               |
| TURN 2 GRANDSTAND (3-DAY)                    | 1   | 2 3      | 4  |                  | 1,088                 |               |                  | 1,288            |               |
| TURN 2 GRANDSTAND JUNIOR ≤16yrs (3-DAY) NEW! | 1   | 2 3      | 4  |                  |                       |               | 638              |                  |               |
| TURN 3 PREMIER GRANDSTAND (3-DAY)            | 1   | 2 3      | 4  |                  |                       |               | 2128             |                  |               |
| PIT GRANDSTAND (3-DAY) ^ #                   | 1   | 2 3      | 4  | 1,088            | 1,028                 | 928           | 1,288            | 1,158            | 1,088         |
| PIT GRANDSTAND JUNIOR ≤16yrs (3-DAY) NEW!    | 1   | 2 3      | 4  |                  |                       |               | 638              |                  |               |
| CONNAUGHT GRANDSTAND (3-DAY)                 |     |          | 4  | 598              | 558                   | 508           | 698              | 628              | 588           |
| PADANG GRANDSTAND (3-DAY) ^ #                |     |          | 4  | 498              | 478                   | 438           | 598              | 538              | 508           |
| STAMFORD GRANDSTAND (3-DAY) #                |     |          | 4  | 398              | 378                   | 358           | 498              | 448              | 418           |
| ESPLANADE WATERFRONT GRANDSTAND (3-DAY) ^    |     |          | 4  | 368              | 348                   | 328           | 398              | 368              | 358           |
| BAY GRANDSTAND (3-DAY)                       |     | 3        | 4  | 278              | 268                   | 258           | 298              | 288              | 278           |
| PREMIER WALKABOUT (3-DAY) ^ #                | 1   | 2 3      | 4  | 448              | 418                   | 408           | 498              | 448              | 418           |
| ZONE 4 WALKABOUT (3-DAY)                     |     |          | 4  |                  | 248                   |               |                  | 268              |               |

| ^ SINGLE-DAY TICKET                          | Z | ONE A | ACCES | SS | FRIDAY | SATURDAY | SUN         | IDAY           |
|----------------------------------------------|---|-------|-------|----|--------|----------|-------------|----------------|
| PIT GRANDSTAND (SUNDAY ONLY)                 | 1 | 2     | 3     | 4  |        |          | EARLY BIRD* | REGULAR<br>888 |
| TURN 1 GRANDSTAND (1-DAY) NEW!               | 1 | 2     | 3     | 4  | 388    | 588      | 7           | 88             |
| PADANG GRANDSTAND (1-DAY) NEW!               |   |       |       | 4  | 148    | 248      | 3-          | 48             |
| ESPLANADE WATERFRONT GRANDSTAND (1-DAY) NEW! |   |       |       | 4  | 128    | 188      | 2           | 28             |
| PREMIER WALKABOUT (1-DAY) NEW!               | 1 | 2     | 3     | 4  | 148    | 248      | 3-          | 48             |
| ZONE 4 WALKABOUT (TO BE ANNOUNCED LATER)     |   |       |       | 4  | TBA    | TBA      | TI          | BA             |

| # COMBINATION PACKAGE                |                                                                           | Z   | ONE A | CCE | ss  | EARLY BIRD (SGD) | REGULAR (SGD) |  |
|--------------------------------------|---------------------------------------------------------------------------|-----|-------|-----|-----|------------------|---------------|--|
| PIT COMBINATION (3-DAY) NEW!         | FRI – PADANG GRANDSTAND<br>SAT – STAMFORD GRANDSTAND                      |     |       |     | 4   | 888              | 988           |  |
| · · ·                                | SUN - PIT GRANDSTAND                                                      | 1   | 2     | 3   | 4   |                  |               |  |
| ZONE 1 WALKABOUT COMBINATION (3-DAY) | FRI – PIT GRANDSTAND SAT – PIT GRANDSTAND SUN – PREMIER WALKABOUT         | 1 1 | 2 2 2 | 3 3 | 4 4 | 598              | 698           |  |
| PADANG COMBINATION (3-DAY) NEW!      | FRI – STAMFORD GRANDSTAND SAT – PIT GRANDSTAND SUN – PADANG GRANDSTAND    | 1   | 2     | 3   | 4   | 598              | 698           |  |
| STAMFORD COMBINATION (3-DAY) NEW!    | SAT - PADANG GRANDSTAND SAT - PADANG GRANDSTAND SUN - STAMFORD GRANDSTAND | 1   | 2     | 3   | 4 4 | 498              | 598           |  |

## BUY TICKETS WEBSITE WWW.SINGAPOREGP.SG

HOTLINE +65 6738 6738 SISTIC & ALL AUTHORISED TICKETING AGENTS

HOSPITALITY OPTIONS: HOSPITALITY@SINGAPOREGP.SG OR CALL +65 6731 5900

|                                 |             |     | EARLY BIRD (SGD) |     | REGULAR (SGD) |     |     |  |
|---------------------------------|-------------|-----|------------------|-----|---------------|-----|-----|--|
| WHEELCHAIR ACCESSIBLE PLATFORMS | ZONE ACCESS | FRI | SAT              | SUN | FRI           | SAT | SUN |  |
| TURN 1 (3-DAY)                  | 1 4         |     | 398              |     |               | 448 |     |  |
| EMPRESS PLACE (3-DAY)           | 4           |     | 168              |     |               | 198 |     |  |
| EMPRESS PLACE (1-DAY)           | 4           | 38  | 88               | 128 | 38            | 88  | 128 |  |